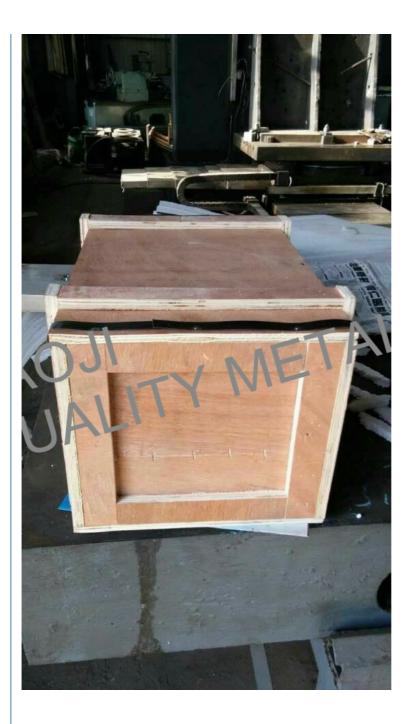

### **Basic Information**

Place of Origin: ChinaBrand Name: CDX

Certification: ISO9001:2015 certification
 Model Number: CDX-M-2021-0028

Minimum Order Quantity: 1 piecePrice: Negotiable

Packaging Details: plastic paper inside, plywood case outside

**PACKING** 

| Terms of trade   | EXW, FOB, CIF                               |
|------------------|---------------------------------------------|
| Terms of payment | Т/T, L/C                                    |
| Packing          | plastic paper inside, plywood case outside. |
| Delivery time    | 7-35days                                    |
| MOQ              | 1 piece                                     |
| Business Type    | Manufacturer, Foreign Trading               |