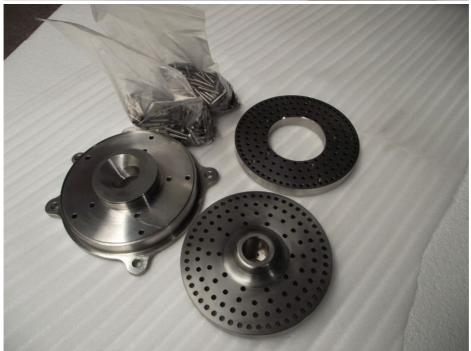

# Nitrided Surface Titanium Machined Parts Alloy Titanium Sleeve

## **Product Specification**

Name: Titanium Sleeve Titanium Parts Titanium

Alloy Nitrided Surface

Keywords: Cnc Custom Machined Titanium Machining

Parts Alloy Titanium Grade 5 6Al4V

Material: Titanium Gr.1 Gr.2 Gr.5 Gr.7 Gr.11 Gr.21

• Tolerance: +/-0.01mm

• Application 1: Motorcycle, Automobile, Racing Car.

Application 2: Ship Equipment.
 Application3: Electronics Products,
 Application4: Surgical Instruments,

Anodizing: Black, Gold, Red, Blue, Grey Purple, Etc

Carburizing: Black Grey Etc.Nitrided: Black Grey Etc.

• Highlight: Nitrided Surface Titanium Sleeve,

Alloy Titanium Sleeve, Titanium CNC Machined Parts

# **Titanium sleeve Titanium parts Titanium alloy Nitrided surface**

| custom CNC titanium machining parts                 |                                                                                                |  |
|-----------------------------------------------------|------------------------------------------------------------------------------------------------|--|
| Tolerance                                           | +/-0.005 (customize available)                                                                 |  |
| Surface roughness                                   | Ra0.2-Ra3.2 (customize available)                                                              |  |
| materials                                           | titanium grade 2 grade 5                                                                       |  |
| processing                                          | CNC turning, milling, drilling, auto lathe, tapping, bushing surface treatment, anodized, etc. |  |
| Anodizing                                           | black, gold, red, blue, grey purple, etc                                                       |  |
| Carburizing                                         | black, grey etc.                                                                               |  |
| Nitrided                                            | black, grey etc.                                                                               |  |
| quality assurance                                   | 100% quality check before delivery.                                                            |  |
| Process titanium parts according sample or drawing. |                                                                                                |  |
| Welcome OEM, ODM !                                  |                                                                                                |  |