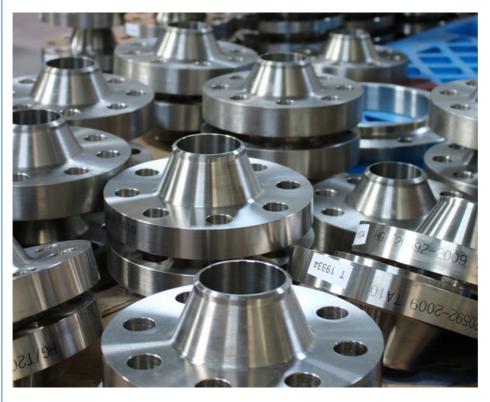

#### Available Flange types

a.Slip On Flange b.Welding Neck Flange c.Threaded Flange(Screwed Flange) d.Plain Flange e.Blind Flange f.Lap Joint Flange g.Wocket Welding Flange h. welded flange i.titanium large-diameter flange

| Standard           | ANSI B16.5                                                                                                                                                                                                         | Class 150 Flanges-Class 2500 Flanges      |  |  |
|--------------------|--------------------------------------------------------------------------------------------------------------------------------------------------------------------------------------------------------------------|-------------------------------------------|--|--|
|                    | DIN                                                                                                                                                                                                                | 6Bar 10Bar 16Bar 25Bar 40Bar 63Bar        |  |  |
|                    | JIS                                                                                                                                                                                                                | 5K Flanges-30K Flanges                    |  |  |
|                    | EN1092-1                                                                                                                                                                                                           | 6Bar 10Bar 16Bar 25Bar 40Bar 63Bar 100Bar |  |  |
| Туре               | 1. Plate Flange 2. Flat Flange 3. Slip on Flange 4. Welding Neck<br>Flange 5.Long Welding Neck Flange 6. Blind Flange 7. Socket<br>Welding Flange 8. Thread Flange 9. Screwed Flange 10. Lap<br>Joint Flange. etc. |                                           |  |  |
| Connection<br>Type | Raised Face, Flat Face, Ring Type Joint, Lap-Joint Face, Large<br>Male-Female, Small Male-Female, Large Tongue, Groove,<br>Small-Tongue, Groove, etc                                                               |                                           |  |  |
| Size               | 1/2"-100",SCH5S-SCH160S,XS,XXS,STD                                                                                                                                                                                 |                                           |  |  |
| Heat<br>Treatment  | Normalizing, Annealing, Quenching Tempering                                                                                                                                                                        |                                           |  |  |
| Applications       | Water works, Shipbuilding industry, Petrochemical & Gas industry, Power industry, Valve industry, and general pipes                                                                                                |                                           |  |  |