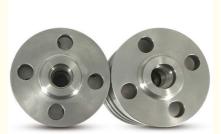

ASTM A182 UNS S32750 ASTM16.5 GR2 TITANIUM BL TITANIUM PIPE FLANGE TITANIUM PIPE FLANGE

- Accept
  - 150# 2500#
- Titanium Flange
- Ansi Bs Din Jis Asme
- **Titanium Alloy**

Uns S32750 Long Welding Neck Flange, Astm A182 Long Welding Neck Flange, Astm16.5 Flange Long Welding Neck

# ASTM A182 UNS S32750 ASTM16.5 GR2 TITANIUM BL TITANIUM PIPE FLANGE TITANIUM PIPE FLANGE

#### Available Flange types

a.Slip On Flange b.Welding Neck Flange c.Threaded Flange(Screwed Flange) d.Plain Flange e.Blind Flange f.Lap Joint Flange g.Wocket Welding Flange h. welded flange i.titanium large-diameter flange