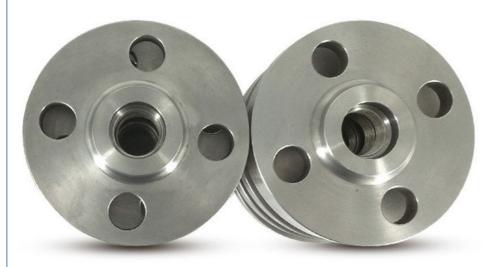

ASTM A182 UNS S32750 ASTM16.5 GR2 TITANIUM BL TITANIUM PIPE FLANGE TITANIUM PIPE FLANGE

- Accept
  - 150# 2500#
- Titanium Flange
- Ansi Bs Din Jis Asme
- **Titanium Alloy**

Uns S32750 Long Welding Neck Flange, Astm A182 Long Welding Neck Flange, Astm16.5 Flange Long Welding Neck

# ASTM A182 UNS S32750 ASTM16.5 GR2 TITANIUM BL TITANIUM PIPE FLANGE TITANIUM PIPE FLANGE

#### Available Flange types

a.Slip On Flange b.Welding Neck Flange c.Threaded Flange(Screwed Flange) d.Plain Flange e.Blind Flange f.Lap Joint Flange g.Wocket Welding Flange h. welded flange i.titanium large-diameter flange