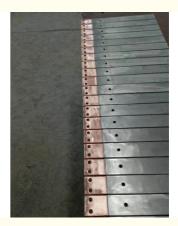

### **Product Specification**

Keyword: Superconductor Titanium Clad Copper Bar

Pad Fan Anada Hanning Pad Contention

Pad Fan Anada Hanning Pad Fan Anada Hanning Pad Contention

Pad Fan Pad Fan Pad Fan Pad Fan Pad Contention

Pad Fan Pad

Rod For Anode Hanging Rod Customize

• Standard: ASTM B432 GB/T12769-2003

• Size: OEM

Material: Titanium Gr2 Copper T2Shape: Squre Or As Order

Advantage: Acid Resistance High Performance

• Shape: As Drawing

#### 1, Features:

Titanium clad copper bar Standards: GB/T12769-2003

Coat: Ti,Ni,Zr,Stainless Steel 316L, etc. Base: Cu(T2,TU2),AL,etc. Titanium layer: 0.5~3.6mm

Technology: metallurgical bonding by explosive rolled

Shape: Square, Round, Rectangle, Drum and so on ,also can do according to customer's requirement

GAOYA INTERSECTION, BAOTAI ROAD GAOXIN DISTRICT, BAOJI SHAANXI CHINA