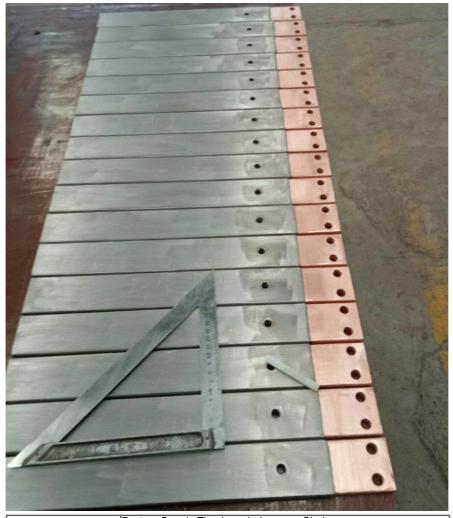

### **Product Specification**

Keyword: Superconductor Titanium Clad Copper Bar

Pad Fan Anada Hanning Pad Contention

Pad Fan Anada Hanning Pad Fan Anada Hanning Pad Contention

Pad Fan Pad Fan Pad Fan Pad Fan Pad Contention

Pad Fan Pad

Rod For Anode Hanging Rod Customize

• Standard: ASTM B432 GB/T12769-2003

• Size: OEM

Material: Titanium Gr2 Copper T2Shape: Squre Or As Order

Advantage: Acid Resistance High Performance

• Shape: As Drawing

#### 1, Features:

Titanium clad copper bar Standards: GB/T12769-2003

Coat: Ti,Ni,Zr,Stainless Steel 316L, etc. Base: Cu(T2,TU2),AL,etc. Titanium layer: 0.5~3.6mm

Technology: metallurgical bonding by explosive rolled

Shape: Square, Round, Rectangle, Drum and so on ,also can do according to customer's requirement

GAOYA INTERSECTION, BAOTAI ROAD GAOXIN DISTRICT, BAOJI SHAANXI CHINA