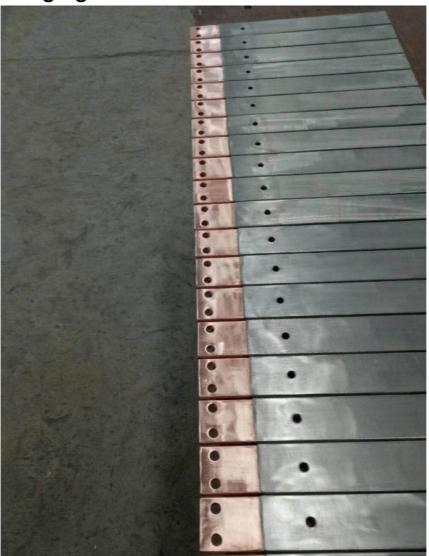

### **Product Specification**

Keyword: Superconductor Titanium Clad Copper Bar

Pad Fan Anada Hanning Pad Contention

Pad Fan Anada Hanning Pad Fan Anada Hanning Pad Contention

Pad Fan Pad Fan Pad Fan Pad Fan Pad Contention

Pad Fan Pad

Rod For Anode Hanging Rod Customize

• Standard: ASTM B432 GB/T12769-2003

• Size: OEM

Material: Titanium Gr2 Copper T2Shape: Squre Or As Order

Advantage: Acid Resistance High Performance

• Shape: As Drawing

#### 1, Features:

Titanium clad copper bar Standards: GB/T12769-2003

Coat: Ti,Ni,Zr,Stainless Steel 316L, etc. Base: Cu(T2,TU2),AL,etc. Titanium layer: 0.5~3.6mm

Technology: metallurgical bonding by explosive rolled

Shape: Square, Round, Rectangle, Drum and so on ,also can do according to customer's requirement

GAOYA INTERSECTION, BAOTAI ROAD GAOXIN DISTRICT, BAOJI SHAANXI CHINA