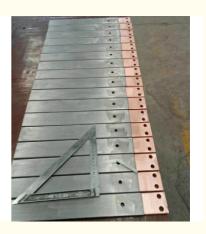

### **Product Specification**

Keyword: Superconductor Titanium Clad Copper Bar

Pad Fan Anada Hanning Pad Contention

Pad Fan Anada Hanning Pad Fan Anada Hanning Pad Contention

Pad Fan Pad Fan Pad Fan Pad Fan Pad Contention

Pad Fan Pad

Rod For Anode Hanging Rod Customize

• Standard: ASTM B432 GB/T12769-2003

• Size: OEM

Material: Titanium Gr2 Copper T2Shape: Squre Or As Order

Advantage: Acid Resistance High Performance

• Shape: As Drawing

#### 1, Features:

Titanium clad copper bar Standards: GB/T12769-2003

Coat: Ti,Ni,Zr,Stainless Steel 316L, etc. Base: Cu(T2,TU2),AL,etc. Titanium layer: 0.5~3.6mm

Technology: metallurgical bonding by explosive rolled

Shape: Square, Round, Rectangle, Drum and so on ,also can do according to customer's requirement

GAOYA INTERSECTION, BAOTAI ROAD GAOXIN DISTRICT, BAOJI SHAANXI CHINA