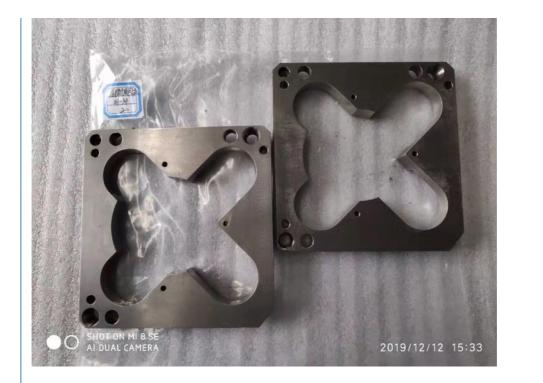

# Custom Gr2 Gr1 Titanium Machining Parts CNC Turning

# **Product Description**

Titanium Custom Parts Gr2 Gr1 Titanium Machining Parts

# We can make titanium parts as per your drawing or sample.

| custom CNC titanium machining parts                 |                                                                                                |  |  |
|-----------------------------------------------------|------------------------------------------------------------------------------------------------|--|--|
| Tolerance                                           | +/-0.005 (customize available)                                                                 |  |  |
| Surface roughness                                   | Ra0.2-Ra3.2 (customize available)                                                              |  |  |
| materials                                           | titanium grade 2 grade 5                                                                       |  |  |
| processing                                          | CNC turning, milling, drilling, auto lathe, tapping, bushing surface treatment, anodized, etc. |  |  |
| Anodizing                                           | titanium black, gold, red, blue, grey purple, etc                                              |  |  |
| Carburizing                                         | titanium black, grey etc.                                                                      |  |  |
| Nitrided                                            | titanium black, grey etc.                                                                      |  |  |
| quality assurance                                   | 100% quality check before delivery.                                                            |  |  |
| Process titanium parts according sample or drawing. |                                                                                                |  |  |
| Welcome OEM, ODM !                                  |                                                                                                |  |  |