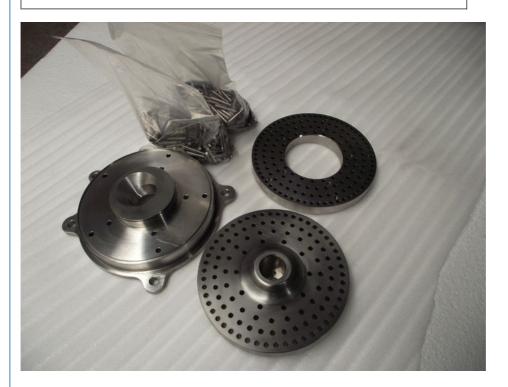

# Custom Gr2 Gr1 Titanium Machining Parts CNC Turning

# **Product Description**

Titanium Custom Parts Gr2 Gr1 Titanium Machining Parts

# We can make titanium parts as per your drawing or sample.

| custom CNC titanium machining parts                 |                                                                                                |  |  |
|-----------------------------------------------------|------------------------------------------------------------------------------------------------|--|--|
| Tolerance                                           | +/-0.005 (customize available)                                                                 |  |  |
| Surface roughness                                   | Ra0.2-Ra3.2 (customize available)                                                              |  |  |
| materials                                           | titanium grade 2 grade 5                                                                       |  |  |
| processing                                          | CNC turning, milling, drilling, auto lathe, tapping, bushing surface treatment, anodized, etc. |  |  |
| Anodizing                                           | titanium black, gold, red, blue, grey purple, etc                                              |  |  |
| Carburizing                                         | titanium black, grey etc.                                                                      |  |  |
| Nitrided                                            | titanium black, grey etc.                                                                      |  |  |
| quality assurance                                   | 100% quality check before delivery.                                                            |  |  |
| Process titanium parts according sample or drawing. |                                                                                                |  |  |
| Welcome OEM, ODM !                                  |                                                                                                |  |  |