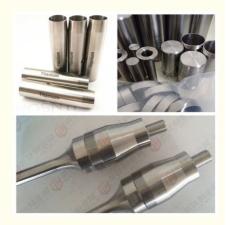

## **Product Description**

Customized Precision Titanium Parts Cnc Machining Titanium Parts Cnc Custom Machined Titanium Machining Parts Cnc Metal Parts

| <image/>                                                               |                                                                                                    |
|------------------------------------------------------------------------|----------------------------------------------------------------------------------------------------|
| Titanium parts<br>* Material<br>Titanium                               | Gr. 1 .Gr. 2 Gr. 5 , Ti 6Al4V                                                                      |
|                                                                        |                                                                                                    |
| Application:                                                           |                                                                                                    |
| ♦ motorcycle, automobil                                                | e, racing car.                                                                                     |
|                                                                        | stry, it is mainly used for various containers, reactors, heat owers, pipelines, pumps and valves. |
| <ul> <li>Titanium can be used<br/>pollution control device.</li> </ul> | as electrode, condenser of power station and environmental                                         |
| <ul> <li>Surgical instruments,</li> </ul>                              |                                                                                                    |
| ◆ Optical products etc                                                 |                                                                                                    |
| Talayanaa                                                              | ( 0.01 mm                                                                                          |
| Tolerance<br>Surface                                                   | +/-0.01mm                                                                                          |
| Dimensions                                                             | Polished, Cleaning, CNC lathe surface, Pickled, bright according customer's request.               |
|                                                                        | ng, turning, milling, stamping, casting, drilling, grinding, threading                             |
| Process titanium parts a                                               | ccording sample or drawing.                                                                        |
| Welcome OEM, ODM !                                                     |                                                                                                    |
|                                                                        |                                                                                                    |