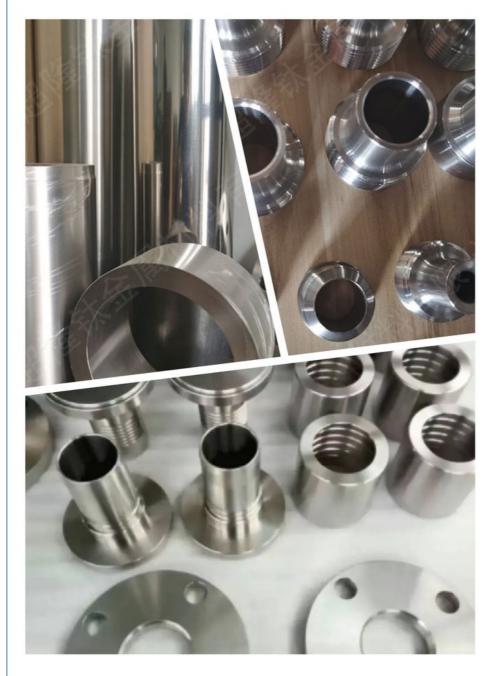

## **Product Description**

Customized Precision Titanium Parts Cnc Machining Titanium Parts Cnc Custom Machined Titanium Machining Parts Cnc Metal Parts

| <image/>                                                               |                                                                                                    |
|------------------------------------------------------------------------|----------------------------------------------------------------------------------------------------|
| Titanium parts<br>* Material<br>Titanium                               | Gr. 1 .Gr. 2 Gr. 5 , Ti 6Al4V                                                                      |
|                                                                        |                                                                                                    |
| Application:                                                           |                                                                                                    |
| ♦ motorcycle, automobil                                                | e, racing car.                                                                                     |
|                                                                        | stry, it is mainly used for various containers, reactors, heat owers, pipelines, pumps and valves. |
| <ul> <li>Titanium can be used<br/>pollution control device.</li> </ul> | as electrode, condenser of power station and environmental                                         |
| <ul> <li>Surgical instruments,</li> </ul>                              |                                                                                                    |
| ◆ Optical products etc                                                 |                                                                                                    |
| Talayanaa                                                              | ( 0.01 mm                                                                                          |
| Tolerance<br>Surface                                                   | +/-0.01mm                                                                                          |
| Dimensions                                                             | Polished, Cleaning, CNC lathe surface, Pickled, bright according customer's request.               |
|                                                                        | ng, turning, milling, stamping, casting, drilling, grinding, threading                             |
| Process titanium parts a                                               | ccording sample or drawing.                                                                        |
| Welcome OEM, ODM !                                                     |                                                                                                    |
|                                                                        |                                                                                                    |