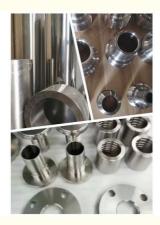

## **Product Description**

Customized Precision Titanium Parts Cnc Machining Titanium Parts Cnc Custom Machined Titanium Machining Parts Cnc Metal Parts

| <image/>                                                               |                                                                                                    |
|------------------------------------------------------------------------|----------------------------------------------------------------------------------------------------|
| Titanium parts<br>* Material<br>Titanium                               | Gr. 1 .Gr. 2 Gr. 5 , Ti 6Al4V                                                                      |
|                                                                        |                                                                                                    |
| Application:                                                           |                                                                                                    |
| ♦ motorcycle, automobil                                                | e, racing car.                                                                                     |
|                                                                        | stry, it is mainly used for various containers, reactors, heat owers, pipelines, pumps and valves. |
| <ul> <li>Titanium can be used<br/>pollution control device.</li> </ul> | as electrode, condenser of power station and environmental                                         |
| <ul> <li>Surgical instruments,</li> </ul>                              |                                                                                                    |
| ◆ Optical products etc                                                 |                                                                                                    |
| Talayanaa                                                              | ( 0.01 mm                                                                                          |
| Tolerance<br>Surface                                                   | +/-0.01mm                                                                                          |
| Dimensions                                                             | Polished, Cleaning, CNC lathe surface, Pickled, bright according customer's request.               |
|                                                                        | ng, turning, milling, stamping, casting, drilling, grinding, threading                             |
| Process titanium parts a                                               | ccording sample or drawing.                                                                        |
| Welcome OEM, ODM !                                                     |                                                                                                    |
|                                                                        |                                                                                                    |